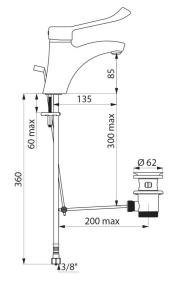

## Mechanical basin mixer - Ref. 2520L

| Connector           | F3/8"               |
|---------------------|---------------------|
| Height              | 185mm               |
| Drop height         | 85mm                |
| Spout length        | 135mm               |
| Flow rate           | 5 lpm at 3 bar      |
| Temperature limiter | Yes                 |
| Finish              | Chrome-plated brass |
| Norms               | ACS                 |
| Warranty            | 30 MARBANTY         |
| Repairability       | REZALIZABILITY      |