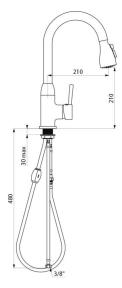

#### Mechanical mixer with retracting hand spray - Ref. 2597

| Connector           | F3/8"               |
|---------------------|---------------------|
| Height              | 408mm               |
| Drop height         | 210mm               |
| Spout length        | 210mm               |
| Flow rate           | 5 lpm at 3 bar      |
| Temperature limiter | Yes                 |
| Finish              | Chrome-plated brass |
| Norms               |                     |
| Warranty            | 30 BE               |
| Repairability       | REPARABILITY        |