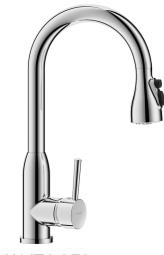

# Mechanical mixer with retracting hand spray

Ref. 2597

Single hole mechanical mixer with retracting hand spray

#### Mechanical mixer with retracting hand spray - Ref. 2597

Deck-mounted mechanical mixer with retracting hand spray. Single hole mixer with swivelling swan neck spout H. 210mm L. 210mm. Mechanical mixer with scale resistant hand spray with 3 spray options: laminar flow, rain-effect and blade. Ø 40mm standard ceramic cartridge with pre-set maximum temperature limiter.

## ADVANTAGES

Comfort: mixer and retracting hand set with 3 jets

Ergonomic: slimline control lever is easy to grip

Increased durability: chrome-plated brass

Increased durability: fixed via backnut