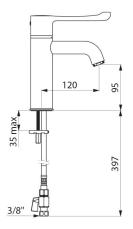

# SECURITHERM thermostatic basin mixer

Ref. H9600

Single hole sequential thermostatic mixer H.95mm L.120mm

SECURITHERM thermostatic basin mixer - Ref. H9600

Deck-mounted SECURITHERM thermostatic basin mixer.

Securitouch thermal insulation prevents burns.

Single hole mixer with curved spout H. 95mm L. 120mm fitted with a hygienic flow straightener.

Scale-resistant sequential thermostatic cartridge for single lever control of flow rate and temperature.

#### SECURITHERM thermostatic basin mixer - Ref. H9600

| Connector           | F3/8"                                    |
|---------------------|------------------------------------------|
| Technology          | SECURITHERM Securitouch sequential mixer |
| Drop height         | 95mm                                     |
| Spout length        | 120mm                                    |
| Flow rate           | 5 lpm at 3 bar                           |
| Temperature limiter | Yes                                      |
| Finish              | Chrome-plated brass                      |
| Norms               | ACS SWRAS (1)                            |