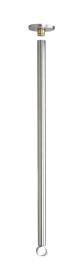

## **DESCRIPTION**

Ceiling support - Ref. 4373

Ceiling support for shower curtain rails with removable fixing plate. Can be cut-to-size.

304 bright polished stainless steel tube, 1mm thick Length 1m.

For Ø 20mm shower curtain rails.

Concealed fixings.

30-year warranty.