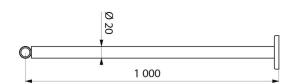

## **TECHNICAL CHARACTERISTICS**

Ceiling support - Ref. 4373

| Length    | 1000mm                              |
|-----------|-------------------------------------|
| Diameter  | Ø 20mm, for Ø 20mm rails            |
| Thickness | 1 mm                                |
| Finish    | 304 bright polished stainless steel |
| Warranty  | 30 WARRANTY                         |