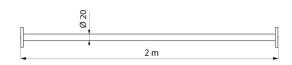

## **DESCRIPTION**

Straight curtain rail - Ref. 4359

Cut-to-size straight shower curtain rail.

Concealed fixings.

Shower curtain rod made from bright polished 304 stainless steel tube, 1mm thick

Dimensions: Ø 20mm, 2m can be cut to size.

## **TECHNICAL CHARACTERISTICS**

Straight curtain rail - Ref. 4359

| Length   | 2m                              |
|----------|---------------------------------|
| Diameter | Ø 20mm                          |
| Finish   | Bright polished stainless steel |
| Warranty | 30 g                            |