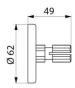

## **TECHNICAL CHARACTERISTICS**

Fixing plate - Ref. 2392

| Diameter | Ø 18mm for Ø 20mm rails                    |  |
|----------|--------------------------------------------|--|
| Norms    | (7) (1) (1) (1) (1) (1) (1) (1) (1) (1) (1 |  |
| Warranty | 30 g<br>WARRANTY                           |  |