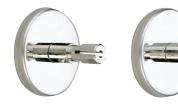

## **DESCRIPTION**

Fixing plate - Ref. 2392

Pack of two fixing plates for Ø 20mm shower curtain rails. To mount shower curtain rail assembly. Concealed fixings via a 304 stainless steel fixing plate. With push-fit connectors for mounting. Supplied with 4 screws 4 x 30 and 4 rawl plugs. 30-year warranty.

## **ADVANTAGES**

Concealed fixings