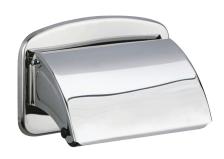

## Toilet roll holder with spindle

Ref. 566TER

For rolls, with lid

## **DESCRIPTION**

Toilet roll holder with spindle - Ref. 566TER

Wall-mounted Hypereco toilet roll holder. Toilet roll holder with spindle. Bright polished stainless steel. Dimensions: 100 x 134 x 85mm.