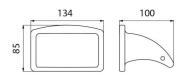

## **DESCRIPTION**

Toilet roll holder with spindle - Ref. 566TER

Wall-mounted Hypereco toilet roll holder. Toilet roll holder with spindle. Bright polished stainless steel. Dimensions: 100 x 134 x 85mm.

## **TECHNICAL CHARACTERISTICS**

Toilet roll holder with spindle - Ref. 566TER

| Height   | 85mm                            |
|----------|---------------------------------|
| Depth    | 100mm                           |
| Width    | 134mm                           |
| Finish   | Bright polished stainless steel |
| Warranty | 30 g                            |