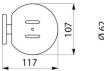

#### Wall-mounted soap dish - Ref. 510627S

| Depth     | 117mm                              |
|-----------|------------------------------------|
| Length    | 107mm                              |
| Thickness | 1.5mm                              |
| Finish    | Polished satin 304 stainless steel |
| Norms     | $\bigcirc$                         |
| Warranty  |                                    |