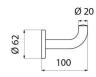

## **DESCRIPTION**

White powder-coated stainless steel coat hook, long model - Ref. 4047EW

Designer coat hook, long model. Wall-mounted robe hook. White powder-coated 304 stainless steel. Tube Ø 20mm, metal thickness 1mm. Concealed fixings. Dimensions: Ø 62 x 100 x 73mm. 30-year warranty.

## TECHNICAL CHARACTERISTICS

White powder-coated stainless steel coat hook, long model  $\,$  - Ref.  $\,$  4047EW  $\,$ 

| Height    | 73mm                                    |
|-----------|-----------------------------------------|
| Depth     | 100mm                                   |
| Width     | Ø 62mm                                  |
| Diameter  | Tube Ø 20mm                             |
| Thickness | 1mm                                     |
| Finish    | White powder-coated 304 stainless steel |
| Norms     | (1) (1) (1) (1) (1) (1) (1) (1) (1) (1) |
| Warranty  | 30 g                                    |
|           |                                         |