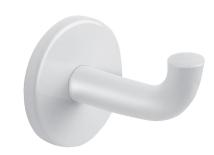

## White powder-coated stainless steel coat hook, long model

Ref. 4047EW

White powder-coated 304 stainless steel

## **DESCRIPTION**

White powder-coated stainless steel coat hook, long model - Ref. 4047EW

Designer coat hook, long model. Wall-mounted robe hook. White powder-coated 304 stainless steel. Tube Ø 20mm, metal thickness 1mm. Concealed fixings. Dimensions: Ø 62 x 100 x 73mm. 30-year warranty.