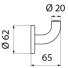

### DESCRIPTION

Bright polished stainless steel coat hook, short model - Ref. 4043P

Designer coat hook, short model. Wall-mounted coat hook. Bright polished 304 stainless steel. Tube Ø 20mm, 1mm thick. Concealed fixings. Dimensions: Ø 62 x 65 x 73mm. 30-year warranty.

#### Bright polished stainless steel coat hook, short model - Ref. 4043P

| Height    | 73mm                                |
|-----------|-------------------------------------|
| Depth     | 65mm                                |
| Width     | Ø 62mm                              |
| Diameter  | Tube Ø 20mm                         |
| Thickness | 1mm                                 |
| Finish    | Bright polished 304 stainless steel |
| Norms     | <u>(0)</u>                          |
| Warranty  | 30 Mar                              |