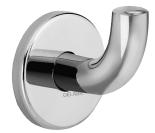

# Bright polished stainless steel coat hook, short model

#### Ref. 4043P

Bright polished 304 stainless steel

### DESCRIPTION

Bright polished stainless steel coat hook, short model - Ref. 4043P

Designer coat hook, short model. Wall-mounted coat hook. Bright polished 304 stainless steel. Tube Ø 20mm, 1mm thick. Concealed fixings. Dimensions: Ø 62 x 65 x 73mm. 30-year warranty.