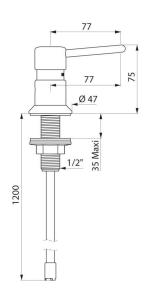

## TECHNICAL CHARACTERISTICS

Liquid soap dispenser - Ref. 729108

| Height       | 73mm                                         |
|--------------|----------------------------------------------|
| Length       | 1.2m tube                                    |
| Spout length | 77mm                                         |
| Finish       | Chrome-plated brass body and push-<br>button |
| Norms        |                                              |
| Warranty     | 30 g                                         |