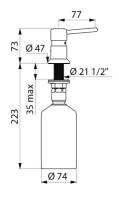

## TECHNICAL CHARACTERISTICS

Liquid soap dispenser, 0.5-litre - Ref. 729508

| 73mm, under basin 223mm                |
|----------------------------------------|
| 77mm                                   |
| 0.5L tank                              |
| Body and button in chrome-plated brass |
|                                        |
| 30 g                                   |
|                                        |