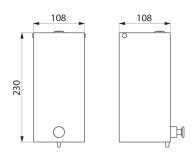

Capacity: 1 litre.

Dimensions: 108 x 108 x 230mm.

Wall-mounted soap dispenser with a 30-year warranty.

## TECHNICAL CHARACTERISTICS

Wall-mounted liquid soap dispenser, 1 litre - Ref. 6580

| Height        | 230mm                                |
|---------------|--------------------------------------|
| Depth         | 108mm                                |
| Width         | 108mm                                |
| Thickness     | 1mm                                  |
| Finish        | 304 stainless steel, bright polished |
| Norms         | <u>©</u>                             |
| Warranty      | 30 E WARRANTY                        |
| Repairability | 503<br>REPARABULTY                   |
|               |                                      |