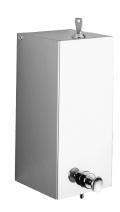

## Wall-mounted liquid soap dispenser, 1 litre

Ref. 6580

Rectangular

## **DESCRIPTION**

Wall-mounted liquid soap dispenser, 1 litre - Ref. 6580

Wall-mounted rectangular liquid soap dispenser. Vandal-resistant model with lock and standard DELABIE key. No waste, non-drip (waterproof) pump dispenser. Bright polished 304 stainless steel finish. Stainless steel thickness: 1mm.

## **ADVANTAGES**

Vandal-resistant: lock, no waste pump

Bacteriostatic 304 stainless steel

Easy to maintain: standard DELABIE