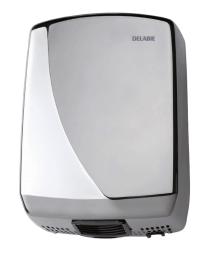

## Automatic hand dryer activated via optical cell, 304 stainless steel

Ref. 6631

Optical cell

## **DESCRIPTION**

Automatic hand dryer activated via optical cell, 304 stainless steel - Ref. 6631

Automatically activated by optical cell.

304 stainless steel cover, bright polished finish.

Dimensions: 124 x 216 x 318mm.