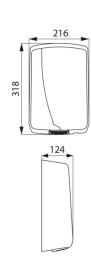

## **DESCRIPTION**

Automatic hand dryer activated via optical cell, 304 stainless steel - Ref. 6631

Automatically activated by optical cell.

304 stainless steel cover, bright polished finish.

Dimensions: 124 x 216 x 318mm.

## **TECHNICAL CHARACTERISTICS**

Automatic hand dryer activated via optical cell, 304 stainless steel - Ref. 6631

| Height   | 318mm                                     |
|----------|-------------------------------------------|
| Depth    | 124mm                                     |
| Width    | 216mm                                     |
| Finish   | Bright polished 304 stainless steel cover |
| Norms    | (€ ②                                      |
| Warranty |                                           |