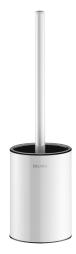

## Toilet brush set

Ref. 4049EW

Floor-standing model

## **DESCRIPTION**

Toilet brush set - Ref. 4049EW

Toilet brush set.

Robust toilet brush set.

Floor-standing model.

Bacteriostatic white powder-coated 304 stainless steel. Easy to clean: plastic bowl can be removed from above.