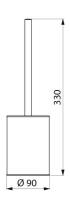

Plastic bowl with reservoir: avoids toilet brush sitting in residual water and reduces the risk of splashing when next used.

Stainless steel thickness: 1mm body.

Dimensions: Ø 90 x 330mm.

30-year warranty.

## TECHNICAL CHARACTERISTICS

Toilet brush set - Ref. 4049EW

| Height        | 330mm                                  |
|---------------|----------------------------------------|
| Width         | Ø 90mm                                 |
| Thickness     | 1mm                                    |
| Finish        | White epoxy coated 304 stainless steel |
| Warranty      | 30 g                                   |
| Repairability | 50 g                                   |