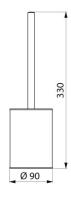

Dimensions: Ø 90 x 330mm.

30-year warranty.

## TECHNICAL CHARACTERISTICS

Toilet brush set - Ref. 4049P

| Height        | 330mm                               |
|---------------|-------------------------------------|
| Width         | Ø 90mm                              |
| Thickness     | 1mm                                 |
| Finish        | Bright polished 304 stainless steel |
| Norms         | POW                                 |
| Warranty      | 30 g                                |
| Repairability | 50g<br>REPAIRABILITY                |