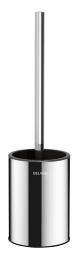

## Toilet brush set

Ref. 4049P

Floor-standing model

Toilet brush set - Ref. 4049P

Toilet brush set.

Robust toilet brush set.

Floor-standing Ø 90 model.

Bacteriostatic bright polished 304 stainless steel.

Easy to clean: plastic bowl can be removed from above.

Plastic bowl with reservoir: avoids toilet brush sitting in residual water and

reduces the risk of splashing when next used.

Stainless steel thickness: 1mm body.

## **ADVANTAGES**

Easy to clean: removable bowl with reservoir

Suitable for intensive use in public buildings

304 stainless steel: reduces bacterial development