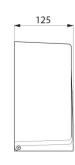

With back-piece: protects paper from imperfections in wall, humidity and dust.

With lock and standard DELABIE key.

Level control.

Dimensions: Ø 225mm, depth 125mm.

30-year warranty.

## TECHNICAL CHARACTERISTICS

Jumbo toilet paper dispenser - 200m - Ref. 2902

| Depth         | 125mm                              |
|---------------|------------------------------------|
| Width         | Ø 225mm                            |
| Finish        | Polished satin 304 stainless steel |
| Norms         | ( )                                |
| Warranty      | 30 g                               |
| Repairability | <b>50</b> 質<br>REPARABILITY        |
|               |                                    |