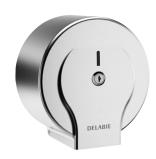

## Jumbo toilet paper dispenser - 200m

Ref. 2902

Large model for rolls 200m

## **DESCRIPTION**

Jumbo toilet paper dispenser - 200m - Ref. 2902

Wall-mounted toilet paper dispenser.

Large model for 200m rolls.

Toilet paper dispenser made from polished satin 304 stainless steel.

One-piece hinged cover for easy maintenance and better hygiene.