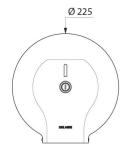

With back-piece: protects paper from imperfections in wall, humidity and dust.

With lock and standard DELABIE key.

Level control.

Dimensions: Ø 225mm, depth 125mm.

30-year warranty.

## TECHNICAL CHARACTERISTICS

Jumbo toilet paper dispenser - 200m - Ref. 2902

| Depth         | 125mm                              |
|---------------|------------------------------------|
| Width         | Ø 225mm                            |
| Finish        | Polished satin 304 stainless steel |
| Norms         | ( )                                |
| Warranty      | 30 g                               |
| Repairability | <b>50</b> 質<br>REPARABILITY        |
|               |                                    |