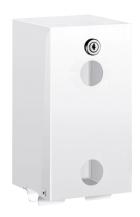

## Toilet paper dispenser for two rolls

Ref. 1661

## **DESCRIPTION**

Toilet paper dispenser for two rolls - Ref. 1661

Wall-mounted toilet paper dispenser.

Twin toilet roll dispenser.

1 spare roll.

Vandal-resistant model.

With lock and standard DELABIE key.

Level control.

Toilet roll holder made from bacteriostatic white powder-coated 304 stainless steel.

Stainless steel thickness: 1mm. Dimensions: 130 x 120 x 260mm.

30-year warranty.