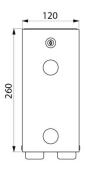

Level control.

Toilet roll holder made from bacteriostatic white powder-coated 304 stainless steel.

Stainless steel thickness: 1mm. Dimensions: 130 x 120 x 260mm.

30-year warranty.

## TECHNICAL CHARACTERISTICS

Toilet paper dispenser for two rolls - Ref. 1661

| Height    | 260mm                                   |
|-----------|-----------------------------------------|
| Depth     | 130mm                                   |
| Width     | 120mm                                   |
| Thickness | 1mm                                     |
| Finish    | White powder-coated 304 stainless steel |
| Norms     |                                         |
| Warranty  | 30 EXWARANTY                            |
|           |                                         |