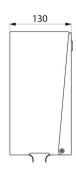

Level control.

Toilet roll holder made from bacteriostatic white powder-coated 304 stainless steel.

Stainless steel thickness: 1mm. Dimensions: 130 x 120 x 260mm.

30-year warranty.

## TECHNICAL CHARACTERISTICS

Toilet paper dispenser for two rolls - Ref. 1661

| Height    | 260mm                                   |
|-----------|-----------------------------------------|
| Depth     | 130mm                                   |
| Width     | 120mm                                   |
| Thickness | 1mm                                     |
| Finish    | White powder-coated 304 stainless steel |
| Norms     |                                         |
| Warranty  | 30 EXWARANTY                            |
|           |                                         |