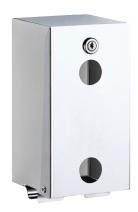

#### Toilet paper dispenser for two rolls - Ref. 1660

Wall-mounted toilet paper dispenser.
Twin toilet roll dispenser.
1 spare roll.
Vandal-resistant model.
With lock and standard DELABIE key.
Level control.
Toilet roll holder made from bacteriostatic bright polished 304 stainless steel.
Stainless steel thickness: 1mm.
Dimensions: 130 x 120 x 260mm.
30-year warranty.