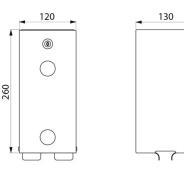

#### Toilet paper dispenser for two rolls - Ref. 1660

Wall-mounted toilet paper dispenser.
Twin toilet roll dispenser.
1 spare roll.
Vandal-resistant model.
With lock and standard DELABIE key.
Level control.
Toilet roll holder made from bacteriostatic bright polished 304 stainless steel.
Stainless steel thickness: 1mm.
Dimensions: 130 x 120 x 260mm.
30-year warranty.

#### Toilet paper dispenser for two rolls - Ref. 1660

| Height    | 260 mm                              |
|-----------|-------------------------------------|
| Depth     | 130 mm                              |
| Width     | 120mm                               |
| Thickness | 1mm                                 |
| Finish    | Bright polished 304 stainless steel |
| Norms     | 0                                   |
| Warranty  | <b>30</b><br>WARRANTY               |