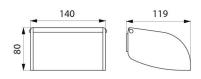

## **DESCRIPTION**

30-year warranty.

Toilet roll holder with spindle - Ref. 510567

Wall-mounted toilet roll holder.
Toilet roll holder with spindle
One-piece hinged cover for easy maintenance and better hygiene.
Anti-theft, integral polycarbonate spindle: unbreakable.
Bacteriostatic polished satin 304 stainless steel.
Concealed fixings.
Dimensions: 119 x 140 x 80mm.

## TECHNICAL CHARACTERISTICS

Toilet roll holder with spindle - Ref. 510567

| 80mm                               |
|------------------------------------|
| 119mm                              |
| 140mm                              |
| Polished satin 304 stainless steel |
|                                    |
| <u> </u>                           |
|                                    |