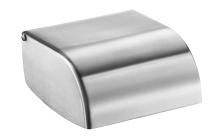

## Toilet roll holder with spindle

Ref. 510567

Toilet roll holder with lid

## **DESCRIPTION**

30-year warranty.

Toilet roll holder with spindle - Ref. 510567

Wall-mounted toilet roll holder.
Toilet roll holder with spindle
One-piece hinged cover for easy maintenance and better hygiene.
Anti-theft, integral polycarbonate spindle: unbreakable.
Bacteriostatic polished satin 304 stainless steel.
Concealed fixings.
Dimensions: 119 x 140 x 80mm.