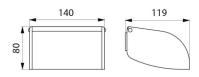

## **DESCRIPTION**

Toilet roll holder with spindle - Ref. 3565

Wall-mounted toilet roll holder.
Toilet roll holder with spindle
One-piece hinged cover for easy maintenance and better hygiene.
Anti-theft, integral polycarbonate spindle: unbreakable.
Bacteriostatic white powder-coated 304 stainless steel.
Concealed fixings.
Dimensions: 119 x 140 x 80mm.
30-year warranty.

## TECHNICAL CHARACTERISTICS

Toilet roll holder with spindle - Ref. 3565

| Height   | 80mm                                     |
|----------|------------------------------------------|
| Depth    | 119mm                                    |
| Width    | 140mm                                    |
| Finish   | 304 stainless steel, white powder coated |
| Norms    | <u> </u>                                 |
| Warranty | 30 g<br>WARRANTY                         |