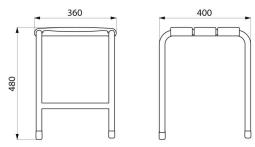

### DESCRIPTION

ALU shower stool - Ref. 510418

ALU shower stool. Shower stool for disabled people or people with reduced mobility. Large plastic slats are comfortable and easy to maintain. Structure made from white aluminium tube Ø 25mm x 2mm. Dimensions: 400 x 360 x 480mm. Seat height: 480mm. Tested to over 200kg. Maximum recommended user weight: 135kg. Plastic protective caps on feet. Shower stool with 30-year warranty.

#### ALU shower stool - Ref. 510418

| Height | 480mm                         |
|--------|-------------------------------|
| Depth  | 400mm                         |
| Width  | 360mm                         |
| Finish | White powder-coated aluminium |
| Norms  | Ő                             |
|        | Hadd 2004                     |