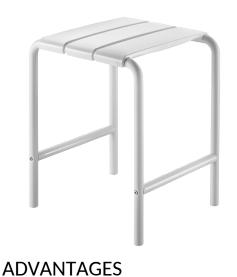

### DESCRIPTION

ALU shower stool - Ref. 510418

ALU shower stool. Shower stool for disabled people or people with reduced mobility. Large plastic slats are comfortable and easy to maintain. Structure made from white aluminium tube Ø 25mm x 2mm. Dimensions: 400 x 360 x 480mm. Seat height: 480mm. Tested to over 200kg. Maximum recommended user weight: 135kg. Plastic protective caps on feet. Shower stool with 30-year warranty.