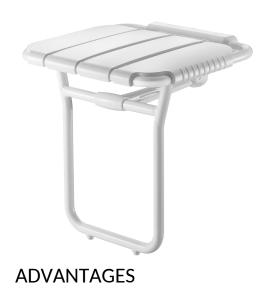

# Lift-up shower seat with ALU leg- Large model

Ref. 510410

Wall-mounted lift-up shower seat

#### Lift-up shower seat with ALU leg- Large model - Ref. 510410

Lift-up ALU shower seat with leg. Shower seat for people with reduced mobility. Lift-up: retained in upright position and slowed down descent. Wide model. Large plastic slats, comfortable and easy to maintain. Ergonomic non-slip side grips. Folding leg guided by an articulated arm. Structure made from white aluminium tube Ø 25mm x 2mm. Concealed fixings. Supplied with stainless steel screws for concrete walls. Dimensions: 430 x 465 x 480mm. Folded dimensions: 82 x 565mm. Seat height: 480mm. Leg height can be adjusted up to 8mm. Tested to over 200kg. Maximum recommended user weight: 135kg. Wall-mounted lift-up shower seat with 30-year warranty. CE marked.