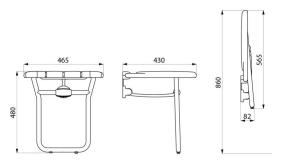

#### Lift-up shower seat with ALU leg- Large model - Ref. 510410

Lift-up ALU shower seat with leg. Shower seat for people with reduced mobility. Lift-up: retained in upright position and slowed down descent. Wide model. Large plastic slats, comfortable and easy to maintain. Ergonomic non-slip side grips. Folding leg guided by an articulated arm. Structure made from white aluminium tube Ø 25mm x 2mm. Concealed fixings. Supplied with stainless steel screws for concrete walls. Dimensions: 430 x 465 x 480mm. Folded dimensions: 82 x 565mm. Seat height: 480mm. Leg height can be adjusted up to 8mm. Tested to over 200kg. Maximum recommended user weight: 135kg. Wall-mounted lift-up shower seat with 30-year warranty. CE marked.

#### Lift-up shower seat with ALU leg- Large model - Ref. 510410

| Height   | 480mm                         |
|----------|-------------------------------|
| Depth    | 430mm                         |
| Width    | 465mm                         |
| Finish   | White powder-coated aluminium |
| Norms    | <b>CE</b>                     |
| Warranty | <b>30</b> <sup>§</sup>        |