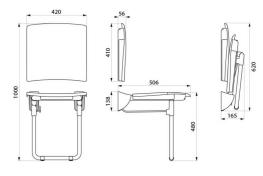

Concealed fixings secured to wall by a 304 stainless steel plate, 4mm thick.

Supplied with stainless steel screws for concrete walls. Dimensions: 506 x 420 x 1.000mm.

Dimensions: 506 X 420 X 1,000mm.

Folded dimensions: 165 x 620mm.

#### Lift-up Comfort shower seat with leg and backrest - Ref. 510436

| Height   | 1,000mm                                     |
|----------|---------------------------------------------|
| Depth    | 506mm                                       |
| Width    | 420mm                                       |
| Finish   | UltraPolish bright polished stainless steel |
| Norms    | CE                                          |
| Warranty | 30 BEA                                      |