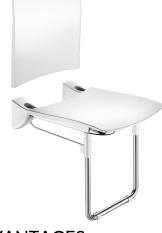

# Lift-up Comfort shower seat with leg and backrest

Ref. 510436

Wall-mounted lift-up shower seat

#### Lift-up Comfort shower seat with leg and backrest - Ref. 510436

HR Comfort lift-up shower seat with leg and backrest.

Shower seat for disabled people or for people with reduced mobility. Wall-mounted lift-up shower seat and backrest for fixed installation. Large model.