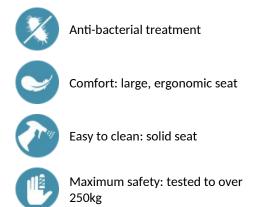

Anti-bacterial treatment on seat and backrest: optimal protection against bacterial development and mould.

Retained in upright position. Slowed down descent.

Suitable for intensive use in public places or the healthcare sector. Removable solid seat and backrest made from high strength polymer. Uniform non-porous surface for easy maintenance and hygiene. Good resistance to chemical products (Betadine<sup>®</sup>) and cleaning.

Tested to over 250kg. Maximum recommended user weight: 170kg. Lift-up shower seat and backrest with 30-year warranty. CE marked.

## **ADVANTAGES**