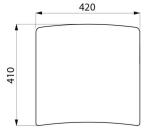

White powder-coated finish.

Supplied with stainless steel screws for concrete walls.

Dimensions: 56 x 420 x 410mm.

Backrest for shower seats with 30-year warranty. CE marked.

## **TECHNICAL CHARACTERISTICS**

Backrest for Comfort shower seat - Ref. 510429N

| Height   | 410mm                               |
|----------|-------------------------------------|
| Depth    | 56mm                                |
| Width    | 420mm                               |
| Finish   | White powder-coated stainless steel |
| Norms    | CE ①                                |
| Warranty | 30 g                                |