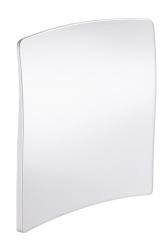

## **Backrest for Comfort shower** seat

Ref. 510429N

Backrest for shower seats

## **DESCRIPTION**

Backrest for Comfort shower seat - Ref. 510429N

HR Comfort backrest.

Backrest for shower seats for disabled people or for people with reduced mobility.

Large model for shower seats ref. 510420N and 510430N.

Anti-bacterial treatment on the backrest: optimal protection against bacterial development and mould.

Suitable for intensive use in public places or the healthcare sector.

Removable solid backrest made from high strength polymer.

Uniform non-porous surface for easy maintenance and hygiene.

Good resistance to chemical products (Betadine  $\!\!\!^\circ$  ) and cleaning.

Anti-UV treatment.

Warm to the touch.

Bacteriostatic 304 stainless steel structure Ø 32mm.

White powder-coated finish.

Supplied with stainless steel screws for concrete walls.

Dimensions: 56 x 420 x 410mm.

Backrest for shower seats with 30-year warranty. CE marked.