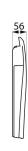

White powder-coated finish.

Supplied with stainless steel screws for concrete walls.

Dimensions: 56 x 420 x 410mm.

Backrest for shower seats with 30-year warranty. CE marked.

## **TECHNICAL CHARACTERISTICS**

Backrest for Comfort shower seat - Ref. 510429N

| Height   | 410mm                               |
|----------|-------------------------------------|
| Depth    | 56mm                                |
| Width    | 420mm                               |
| Finish   | White powder-coated stainless steel |
| Norms    | CE ①                                |
| Warranty | 30 g                                |