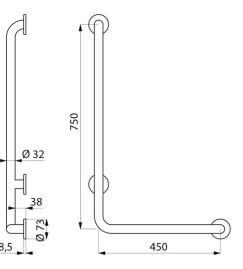

NylonClean anti-bacterial treatment: optimal protection against bacterial development.

Dimensions: 750 x 450mm.

Can be installed with the upright to the left or right side.

Suitable for intensive use in public places or the healthcare sector. High strength polyamide (Nylon): with 2mm reinforced steel core treated against corrosion.

Fixings concealed by a 6-hole cover plate, Ø 73mm.

Supplied with stainless steel screws for concrete walls.

### **TECHNICAL CHARACTERISTICS**

White L-shaped anti-bacterial Nylon shower grab bar, H. 750mm - Ref. 5070N

| Height            | 750mm                                |
|-------------------|--------------------------------------|
| Length            | 450mm                                |
| Diameter          | Ø 32mm                               |
| Width to the wall | 38mm                                 |
| Thickness         | Nylon: 3.5mm; Steel: 2mm             |
| Finish            | Bright white anti-bacterial HR Nylon |
| Norms             | CE @                                 |
| Warranty          | 30 MARRANTY                          |