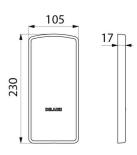

## TECHNICAL CHARACTERISTICS

Cover plate for drop-down grab bar - Ref. 510150N

| 230mm                                |
|--------------------------------------|
| 17mm                                 |
| 105mm                                |
| Bright white anti-bacterial HR Nylon |
| 30 S                                 |
|                                      |