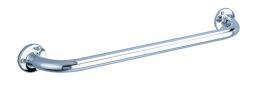

## ECO straight grab bar Ø 25mm, 500mm

Ref. 532

304 bright polished stainless steel

## **DESCRIPTION**

ECO straight grab bar Ø 25mm, 500mm - Ref. 532

ECO straight grab bar for people with reduced mobility. Ø 25mm tube, 500mm centres. Grab bar made from bright polished 304 stainless steel. Visible fixings, secured to wall by a 3-hole plate. 30-year warranty.