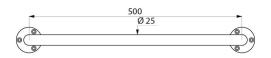

## TECHNICAL CHARACTERISTICS

ECO straight grab bar Ø 25mm, 500mm - Ref. 532

| Length   | 500mm                               |
|----------|-------------------------------------|
| Diameter | 25mm                                |
| Finish   | Bright polished 304 stainless steel |
| Norms    | <u> </u>                            |
| Warranty | 30 E                                |