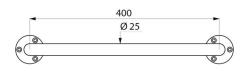

## TECHNICAL CHARACTERISTICS

ECO straight grab bar Ø 25mm, 400mm - Ref. 531

| Length   | 400mm                               |
|----------|-------------------------------------|
| Diameter | 25mm                                |
| Finish   | Bright polished 304 stainless steel |
| Norms    | <u> </u>                            |
| Warranty | 30 WARRANTY                         |