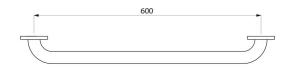

## Basic straight grab bar, white, Ø 32mm, 600mm

Ref. 350506W

White powder-coated stainless steel

## **DESCRIPTION**

Basic straight grab bar, white, Ø 32mm, 600mm - Ref. 350506W

Basic straight grab bar for people with reduced mobility. Ø 32mm tube, 600mm centres.
Grab bar made from white powder-coated stainless steel.
Concealed fixings, secured to wall by a 3-hole stainless steel plate.
30-year warranty.
CE marked.

## TECHNICAL CHARACTERISTICS

Basic straight grab bar, white, Ø 32mm, 600mm - Ref. 350506W

| Length            | 600mm                               |
|-------------------|-------------------------------------|
| Diameter          | 32mm                                |
| Width to the wall | 40mm                                |
| Finish            | White powder-coated stainless steel |
| Norms             | CE (P)                              |
| Warranty          | 30 g                                |
|                   |                                     |