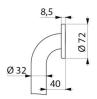

## **ADVANTAGES**

Tested to over 200kg

40mm gap between bar and wall: space saving

Diameter adapted for optimal grip

Smooth surface is easy to clean

## TECHNICAL CHARACTERISTICS

Basic straight grab bar, white, Ø 32mm, 600mm - Ref. 350506W

| Length            | 600mm                               |
|-------------------|-------------------------------------|
| Diameter          | 32mm                                |
| Width to the wall | 40mm                                |
| Finish            | White powder-coated stainless steel |
| Norms             | CE (P)                              |
| Warranty          | 30 g                                |
|                   |                                     |