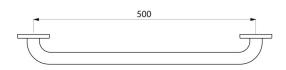

#### Basic straight grab bar, white, Ø 32mm, 500mm - Ref. 350505W

| Length            | 500mm                               |
|-------------------|-------------------------------------|
| Diameter          | 32mm                                |
| Width to the wall | 40mm                                |
| Finish            | White powder-coated stainless steel |
| Norms             |                                     |
| Warranty          |                                     |