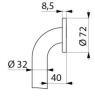

#### Basic straight grab bar, white, Ø 32mm, 500mm - Ref. 350505W

| Length            | 500mm                               |
|-------------------|-------------------------------------|
| Diameter          | 32mm                                |
| Width to the wall | 40mm                                |
| Finish            | White powder-coated stainless steel |
| Norms             |                                     |
| Warranty          |                                     |