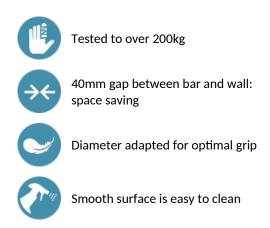

## DELABIE

# Basic straight grab bar, white, Ø 32mm, 500mm

Ref. 350505W

White powder-coated stainless steel



#### DESCRIPTION

Basic straight grab bar, white, Ø 32mm, 500mm - Ref. 350505W

Basic straight grab bar for people with reduced mobility. Ø 32mm tube, 500mm centres. Grab bar made from white powder-coated stainless steel. Concealed fixings, secured to wall by a 3-hole stainless steel plate. 30-year warranty. CE marked.

#### ADVANTAGES



### **TECHNICAL CHARACTERISTICS**

#### Basic straight grab bar, white, Ø 32mm, 500mm - Ref. 350505W

| Length            | 500mm                               |
|-------------------|-------------------------------------|
| Diameter          | 32mm                                |
| Width to the wall | 40mm                                |
| Finish            | White powder-coated stainless steel |
| Norms             |                                     |
| Warranty          |                                     |