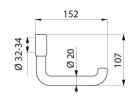

## TECHNICAL CHARACTERISTICS

Toilet roll holder with spindle for Ø 32mm and Ø 34mm grab bars, white - Ref. 510081N

| Height   | 107mm                 |
|----------|-----------------------|
| Length   | 152mm                 |
| Diameter | For Ø 32 - 34mm       |
| Finish   | Bright white HR Nylon |
| Norms    | <u>©</u>              |
| Warranty | 30 E                  |