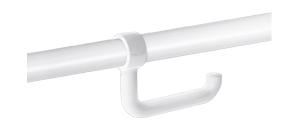

## Toilet roll holder with spindle for Ø 32mm and Ø 34mm grab bars, white

Ref. 510081N

White nylon

## **DESCRIPTION**

Toilet roll holder with spindle for Ø 32mm and Ø 34mm grab bars, white - Ref. 510081N

Toilet roll holder with spindle for grab bars. White high resistance polyamide (Nylon). Can be added without removing the grab bar. Locks in place to prevent theft. Anti-rotation locking feature. Toilet roll holder for Ø 32 - 34mm grab bars. 30-year warranty.

## **ADVANTAGES**

Easy to install

For Ø 32 -34mm grab bars

Locks in place to prevent theft