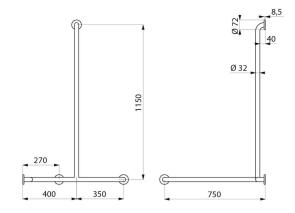

Can be used as a shower rail by adding a shower head holder and/or soap dish.

Dimensions: 1,150 x 750 x 750mm.

Bacteriostatic 304 stainless steel tube.

Stainless steel with UltraPolish bright polished finish, uniform non-porous surface for easy maintenance and hygiene.

Plate welded to the tube by invisible safety bead weld (process exclusive to "ArN-Securit").

40mm gap between the bar and the wall: minimal space prevents the forearm passing between the bar and the wall, reducing the risk of fracture in case of loss of balance.

Fixings concealed by a 3-hole cover plate, Ø 72mm.

304 stainless steel plates and covers.

Supplied with stainless steel screws for concrete walls.

Tested to over 200kg. Maximum recommended user weight 135kg.

## **TECHNICAL CHARACTERISTICS**

Angled shower grab bar with vertical bar, bright stainless steel - Ref. 5481DP2

| Height            | 1,150mm                                         |
|-------------------|-------------------------------------------------|
| Length            | 750mm                                           |
| Width             | 750mm                                           |
| Diameter          | Ø 32mm                                          |
| Width to the wall | 40mm                                            |
| Finish            | 304 stainless steel UltraPolish bright polished |
|                   | polistica                                       |
| Norms             | <b>C€ ②</b>                                     |