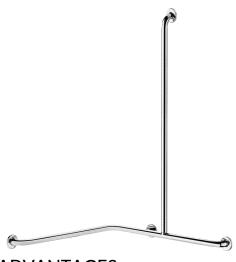

## Angled shower grab bar with vertical bar, bright stainless steel

Ref. 5481DP2

UltraPolish bright polished stainless steel, right model

Angled shower grab bar with vertical bar, bright stainless steel - Ref. 5481DP2

Angled, two-wall shower grab bar with vertical bar  $\emptyset$  32mm, for people with reduced mobility.

Right model.

Can support a removable shower seat (order separately).

Can be used as a support bar and to support the user in an upright position. Helps and secures entry and movement in the shower.

Can be used as a shower rail by adding a shower head holder and/or soap dish.

Dimensions: 1,150 x 750 x 750mm.

Bacteriostatic 304 stainless steel tube.

Stainless steel with UltraPolish bright polished finish, uniform non-porous surface for easy maintenance and hygiene.