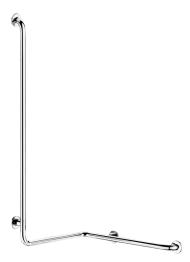

## Right angled, shower grab bar (right model) with vertical bar, Ø 32mm

Ref. 5100DP2

UltraPolish bright polished stainless steel, right model

Right angled, shower grab bar (right model) with vertical bar, Ø 32mm - Ref. 5100DP2

Angled, two-wall grab bar with vertical bar for PRM, Ø 32mm. Right model. Can be used as a support bar and to support the user in an upright position. Helps and secures entry and movement in the shower.

Can be used as a shower rail by adding a sliding shower head holder and/or soap dish.

Dimensions: 1,265 x 560 x 660mm.

Bacteriostatic 304 stainless steel tube.

Stainless steel with UltraPolish bright polished finish, uniform non-porous surface for easy maintenance and hygiene.