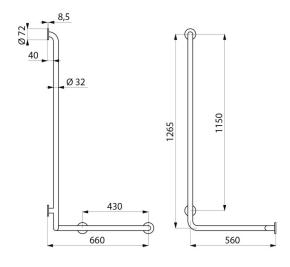

Can be used as a shower rail by adding a sliding shower head holder and/or soap dish.

Dimensions: 1,265 x 560 x 660mm.

Bacteriostatic 304 stainless steel tube.

Stainless steel with UltraPolish bright polished finish, uniform non-porous surface for easy maintenance and hygiene.

Plate welded to the tube by invisible safety bead weld (process exclusive to "ArN-Securit").

40mm gap between the bar and the wall: minimal space prevents the forearm passing between the bar and the wall, reducing the risk of fracture in case of loss of balance.

Fixings concealed by a 3-hole cover plate, 304 stainless steel,  $\emptyset$  72mm.

Supplied with stainless steel screws for concrete walls.

Tested to over 200kg. Maximum recommended user weight 135kg. 30-year warranty. CE marked.

## **TECHNICAL CHARACTERISTICS**

Right angled, shower grab bar (right model) with vertical bar, Ø 32mm - Ref. 5100DP2

| Height            | 1,265mm                                         |
|-------------------|-------------------------------------------------|
| Length            | 660mm                                           |
| Width             | 560mm                                           |
| Diameter          | Ø 32mm                                          |
| Width to the wall | 40mm                                            |
|                   |                                                 |
| Finish            | 304 stainless steel UltraPolish bright polished |
| Finish            | _                                               |