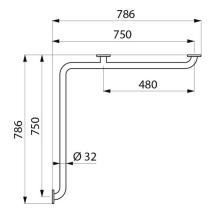

Dimensions: 750 x 750mm.

Bacteriostatic 304 stainless steel tube.

Stainless steel with UltraSatin polished satin finish, uniform non-porous surface for easy maintenance and hygiene.

Plate welded to the tube by invisible safety bead weld (process exclusive to "ArN-Securit").

#### Two-wall corner grab bar Ø 32mm - Ref. 5120S

| Length            | 750mm                                         |
|-------------------|-----------------------------------------------|
| Width             | 750mm                                         |
| Diameter          | Ø 32mm                                        |
| Width to the wall | 40mm                                          |
| Finish            | 304 stainless steel UltraSatin polished satin |
| Norms             | CE                                            |
| Warranty          | <b>30</b><br>WARRANTY                         |