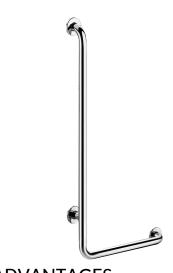

# L-shaped stainless steel shower grab bar, bright, H. 1,150mm

Ref. 5071DP2

UltraPolish bright polished stainless steel, right model

#### DESCRIPTION

L-shaped stainless steel shower grab bar, bright, H. 1,150mm - Ref. 5071DP2

L-shaped grab bar Ø 32mm, for people with reduced mobility, right model. Helps the user stand and secures movement in the bath or shower. Can be used as a shower rail by adding a shower head holder and/or soap dish.

Dimensions: 1,150 x 450mm.

Tube thickness: 1.5mm.

Bacteriostatic 304 stainless steel tube.

Stainless steel with UltraPolish bright polished finish, uniform non-porous surface for easy maintenance and hygiene.