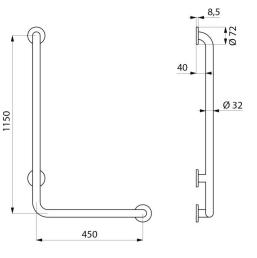

Dimensions: 1,150 x 450mm.

Tube thickness: 1.5mm.

Bacteriostatic 304 stainless steel tube.

Stainless steel with UltraPolish bright polished finish, uniform non-porous surface for easy maintenance and hygiene.

Plate welded to the tube by invisible safety bead weld (process exclusive to "ArN-Securit").

40mm gap between the bar and the wall: minimal space prevents the forearm passing between the bar and the wall, reducing the risk of fracture in case of loss of balance.

Fixings concealed by a 3-hole cover plate, 304 stainless steel, Ø 72mm. Supplied with stainless steel screws for concrete walls.

Tested to over 200kg. Maximum recommended user weight 135kg. Bar comes with 30-year warranty. CE marked.

### **TECHNICAL CHARACTERISTICS**

L-shaped stainless steel shower grab bar, bright, H. 1,150mm - Ref. 5071DP2

| Height            | 1,150mm                                         |
|-------------------|-------------------------------------------------|
| Length            | 450mm                                           |
| Diameter          | Ø 32mm                                          |
| Width to the wall | 40mm                                            |
| Finish            | 304 stainless steel UltraPolish bright polished |
| Norms             | CE                                              |
| Warranty          | <b>30</b> <sup>B</sup>                          |