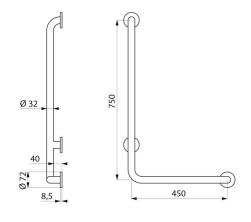

Dimensions: 750 x 450mm. Tube thickness: 1.5mm.

Bacteriostatic 304 stainless steel tube.

Stainless steel with UltraSatin polished satin finish, uniform non-porous surface for easy maintenance and hygiene.

Plate welded to the tube by invisible safety bead weld (process exclusive to "ArN-Securit")

40mm gap between the bar and the wall: minimal space prevents the forearm passing between the bar and the wall, reducing the risk of fracture in case of loss of balance.

Fixings concealed by a 3-hole cover plate, 304 stainless steel, Ø 72mm.

Supplied with stainless steel screws for concrete walls.

Tested to over 200kg. Maximum recommended user weight 135kg.

Bar comes with 30-year warranty. CE marked.

## **TECHNICAL CHARACTERISTICS**

L-shaped stainless steel grab bar, satin, H. 750mm - Ref. 5070DS

| Height            | 750mm                                         |
|-------------------|-----------------------------------------------|
| Length            | 450mm                                         |
| Diameter          | Ø 32mm                                        |
| Width to the wall | 40mm                                          |
| Finish            | 304 stainless steel UltraSatin polished satin |
| Norms             | (€ ②                                          |
| Warranty          | 30 WARRANTY                                   |