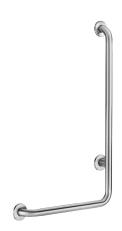

## L-shaped stainless steel grab bar, satin, H. 750mm

Ref. 5070GS

UltraSatin polished satin stainless steel, left model

## **DESCRIPTION**

L-shaped stainless steel grab bar, satin, H. 750mm - Ref. 5070GS

L-shaped grab bar Ø 32mm, for PRM, left model.

Helps the user stand and secures movement in the bath or shower. Can be used as a shower rail by adding a shower head holder and/or soap dish.