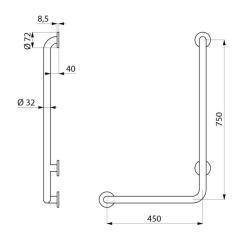

Dimensions: 750 x 450mm. Tube thickness: 1.5mm.

Bacteriostatic 304 stainless steel tube.

Stainless steel with UltraSatin polished satin finish, uniform non-porous surface for easy maintenance and hygiene.

Plate welded to the tube by invisible safety bead weld (process exclusive to "ArN-Securit")

40mm gap between the bar and the wall: minimal space prevents the forearm passing between the bar and the wall, reducing the risk of fracture in case of loss of balance.

Fixings concealed by a 3-hole cover plate, 304 stainless steel, Ø 72mm.

Supplied with stainless steel screws for concrete walls.

Tested to over 200kg. Maximum recommended user weight 135kg. Bar comes with 30-year warranty. CE marked.

## **TECHNICAL CHARACTERISTICS**

L-shaped stainless steel grab bar, satin, H. 750mm - Ref. 5070GS

| Height            | 750mm                                         |
|-------------------|-----------------------------------------------|
| Length            | 450mm                                         |
| Diameter          | Ø 32mm                                        |
| Width to the wall | 40mm                                          |
| Finish            | 304 stainless steel UltraSatin polished satin |
| Norms             | C€ ©                                          |
| Warranty          | 30 g                                          |
|                   |                                               |