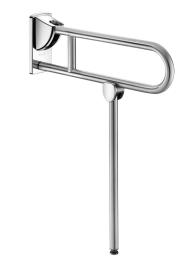

## Stainless steel drop-down rail with leg, satin, L. 650mm

Ref. 510162S

UltraSatin polished satin stainless steel

## **DESCRIPTION**

Stainless steel drop-down rail with leg, satin, L. 650mm - Ref. 510162S

Drop-down grab bar Ø 32mm with leg, for people with reduced mobility. Drop-down grab bar for WCs or showers.

Allows side access in the raised position.

In the lowered position use as a grab bar, for standing up and assisting movement.

With automatic folding leg: to be used as reinforcement when the wall fixing alone is insufficient.

Leg height can be adjusted from 760 - 780mm.