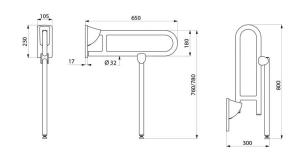

Fixings concealed by a 4mm thick 304 stainless steel cover plate.

Supplied with stainless steel screws for concrete walls.

Dimensions: 650 x 800 x 105mm.

Tested to over 250kg. Maximum recommended user weight 170kg. 30-year warranty.

## **TECHNICAL CHARACTERISTICS**

Stainless steel drop-down rail with leg, satin, L. 650mm - Ref. 510162S

| Height   | 800mm, rail from 760 to 780mm                 |
|----------|-----------------------------------------------|
| Length   | 650mm                                         |
| Width    | 105mm                                         |
| Diameter | 32mm                                          |
| Finish   | 304 stainless steel UltraSatin polished satin |
| Norms    | (€ @                                          |
| Warranty | 30 WARRANTY                                   |