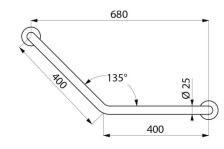

## Angled grab bar 135°, Ø 25mm, 400 x 400mm

Ref. 5086P2

UltraPolish bright polished stainless steel, 2 fixing points

Universal for either left or right side.

Dimensions: 400 x 400mm.

Bacteriostatic 304 stainless steel tube.

Stainless steel with UltraPolish bright polished finish, non-porous uniform surface for easy maintenance and hygiene.

## **TECHNICAL CHARACTERISTICS**

Angled grab bar 135°, Ø 25mm, 400 x 400mm - Ref. 5086P2

| Height            | 400mm                                            |
|-------------------|--------------------------------------------------|
| Length            | 400mm                                            |
| Diameter          | 25mm                                             |
| Width to the wall | 40mm                                             |
| Finish            | UltraPolish 304 stainless steel, bright polished |
| Norms             | CE (P)                                           |
| Warranty          | 30 S                                             |