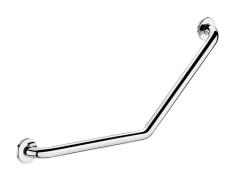

## Angled grab bar 135°, Ø 25mm, 400 x 400mm

Ref. 5086P2

UltraPolish bright polished stainless steel, 2 fixing points

## **DESCRIPTION**

Angled grab bar 135°, Ø 25mm, 400 x 400mm - Ref. 5086P2

Angled grab bar 135° for people with reduced mobility, Ø 25mm. For use as a handrail (horizontal part) or as a grab bar (135° part) for WCs, showers or baths.