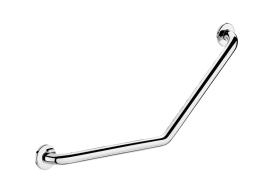

# Angled stainless steel grab bar 135°, bright, 400 x 400mm

Ref. 5081P2

UltraPolish bright polished stainless steel, 2 fixing points

#### Angled stainless steel grab bar 135°, bright, 400 x 400mm - Ref. 5081P2

Angled grab bar  $135^{\circ}$  for people with reduced mobility, Ø 32mm. For use as a handrail (horizontal part) or as a grab bar ( $135^{\circ}$  part) for WCs, showers or baths.

Universal for either left or right side.

Dimensions: 400 x 400mm.

Bacteriostatic 304 stainless steel tube.

Stainless steel with UltraPolish bright polished finish, non-porous uniform surface for easy maintenance and hygiene.