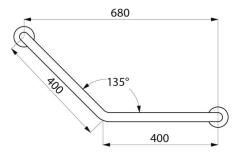

#### Angled stainless steel grab bar 135°, bright, 400 x 400mm - Ref. 5081P2

| Height            | 400mm                                            |
|-------------------|--------------------------------------------------|
| Length            | 400mm                                            |
| Diameter          | 32mm                                             |
| Width to the wall | 40mm                                             |
| Finish            | UltraPolish 304 stainless steel, bright polished |
| Norms             | CE (1)                                           |
| Warranty          | <b>30</b><br>WARRATTY                            |