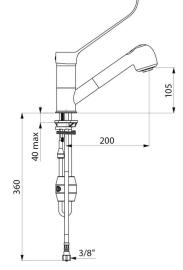

#### Mechanical mixer with retracting hand spray - Ref. 2211L

Deck-mounted mechanical sink mixer suitable for baby baths. Single hole mixer with retracting hand spray with swivelling spout H. 105mm L. 200mm.

#### Mechanical mixer with retracting hand spray - Ref. 2211L

| Connector           | F3/8"               |
|---------------------|---------------------|
| Drop height         | 105mm               |
| Spout length        | 200mm               |
| Flow rate           | 7 lpm at 3 bar      |
| Temperature limiter | Yes                 |
| Finish              | Chrome-plated brass |
| Norms               | ACS 🙆 🖪             |
| Warranty            | 30 BO               |
| Repairability       |                     |