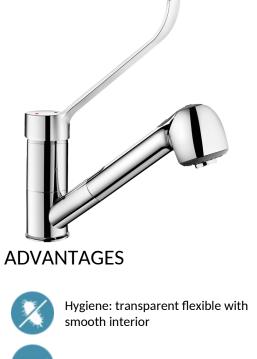

Body with smooth interior.

Flow rate limited to 7 lpm at 3 bar.

Chrome-plated brass body and Hygiene control lever L. 175mm.

BIOSAFE flexible shower hose reduces bacterial proliferation: transparent polyurethane flexible hose ensures replacement if biofilm is present, smooth interior and exterior.

Hygiene lever: no manual contact

Comfort: retracting hand spray with 2 jet options

Securitouch: thermal insulation prevents burns