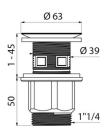

Pre-scored waste: snap-off sections can be removed for models with overflow. Polished chrome-plated brass grid, chrome-plated ABS body. Can adapt to any material and size of washbasin or sink. Can be tightened to a minimum of 1mm or maximum of 45mm. Washbasin waste with 30-year warranty.

#### HYGIÉNA waste - Ref. 611

| Connector | 1 1/4"        |
|-----------|---------------|
| Finish    | Chrome-plated |
| Warranty  | 30 E          |