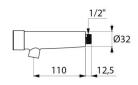

## TEMPOSTOP 3 AB time flow basin tap

Ref. 703300AB

Length 110 mm

2024 UK public price excluding VAT: £102.92

## TECHNICAL CHARACTERISTICS

TEMPOSTOP 3 AB time flow basin tap - Ref. 703300AB

| M1/2"     |
|-----------|
| Time flow |
| 110mm     |
| 3 lpm     |
| 30 g      |
|           |