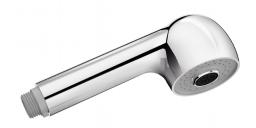

### DESCRIPTION

Hand spray with inverter - Ref. 817

Shower hand spray M1/2" Ø 60mm with automatic inverter. Hand spray with flow rate regulator valve in chrome-plated ABS. 2 jets: rain effect and massage.

#### **TECHNICAL CHARACTERISTICS**

| Hand | spray | with | inverter | - | Ref. | 817 |
|------|-------|------|----------|---|------|-----|
|------|-------|------|----------|---|------|-----|

Length

180mm

Flow rate

Finish

\_\_\_\_\_

**Chrome-plated ABS** 

3 lpm

sh

1/2" Ø 60 180