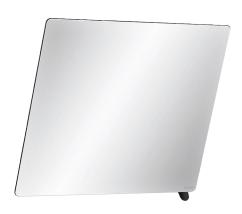

# **Tilting mirror with handle**

Ref. 510202BK

Matte black ABS handle

2024 UK public price excluding VAT: £250.99

**ADVANTAGES** 

#### Tilting mirror with handle - Ref. 510202BK

Wall-mounted, rectangular, tilting mirror with handle for easy adjustment those in a seated position or in a wheelchair.
For disabled washrooms and combined installation: can be used from a sitting position, for people with reduced mobility, or standing position.
NylonClean lever with anti-bacterial treatment: optimal protection against bacterial development.
Quick and easy to install: simply clip into place.
Anti-theft lock.
Tilting mirror with matte black ABS handle
Mirror made from 6mm safety glass.
Mirror dimensions: 500 x 600mm.
Can be tilted up to 20°.
Tilting mirror with 30-year warranty.