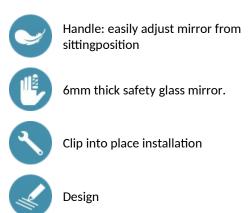

#### Tilting mirror with handle - Ref. 510202BK

Wall-mounted, rectangular, tilting mirror with handle for easy adjustment those in a seated position or in a wheelchair.
For disabled washrooms and combined installation: can be used from a sitting position, for people with reduced mobility, or standing position.
NylonClean lever with anti-bacterial treatment: optimal protection against bacterial development.
Quick and easy to install: simply clip into place.
Anti-theft lock.
Tilting mirror with matte black ABS handle
Mirror made from 6mm safety glass.
Mirror dimensions: 500 x 600mm.
Can be tilted up to 20°.
Tilting mirror with 30-year warranty.