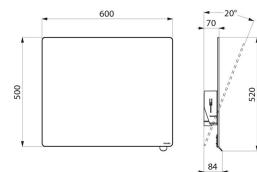

#### Tilting mirror with handle - Ref. 510202BK

| Height            | 500mm             |
|-------------------|-------------------|
| Depth             | 84mm              |
| Width             | 600mm             |
| Width to the wall | 70mm and 20° tilt |
| Thickness         | 6mm               |
| Finish            | Matte black ABS   |
| Warranty          |                   |