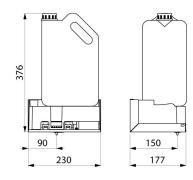

Supplied with self-adhesive pictogram to indicate the location of the soap dispenser on the mirror/cabinet.

Anti-blocking: stops automatically if used continuously.

Dimensions: 230 x 177 x 376mm.

Weight: 1.6 kg.

## **TECHNICAL CHARACTERISTICS**

Electronic soap dispenser unit for installation behind the mirror - Ref. 510203SD

| Supply        | Mains supply with 100-240V / 6V 50-<br>60 Hz transformer |
|---------------|----------------------------------------------------------|
| Technology    | Electronic                                               |
| Height        | 376mm                                                    |
| Depth         | 177mm                                                    |
| Width         | 230mm                                                    |
| Thickness     | 1.2mm thick support                                      |
| Finish        | 304 stainless steel support                              |
| Norms         | CE                                                       |
| Warranty      |                                                          |
| Repairability | 50 B                                                     |