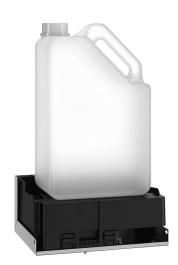

#### DESCRIPTION

Electronic soap dispenser unit for installation behind the mirror - Ref. 510203SD

Electronic soap dispenser unit for installation behind a mirror or cabinet. Touch-free for improved hygiene: soap dispenser is activated automatically when hands are detected by infrared sensor.

- Easy to install: fitted into a cabinet. Fixings on the sides and the back.
- 304 stainless steel support, 1.2 mm thick.
- Mains supply with 100-240V / 6V 50-60 Hz. transformer.
- No-waste pump dispenser.
- Large capacity tank: 5 litres.
- Suitable for vegetable-based liquid soap with a maximum viscosity of 3,000 mPa.s or specific foam soap.

Supplied with self-adhesive pictogram to indicate the location of the soap dispenser on the mirror/cabinet.

Anti-blocking: stops automatically if used continuously.

Dimensions: 230 x 177 x 376mm.

Weight: 1.6 kg.