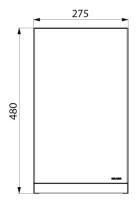

Design: the perfect partner for the paper towel dispenser ref. 510601P.

Stainless steel 0.8mm thick. Dimensions: 170 x 275 x 480mm.

Stainless steel bin with 30-year warranty.

## **TECHNICAL CHARACTERISTICS**

Wall-mounted rectangular stainless steel bin, 20 litres - Ref. 510465W

| Height   | 480mm                                   |
|----------|-----------------------------------------|
| Depth    | 170mm                                   |
| Width    | 275mm                                   |
| Finish   | White powder-coated 304 stainless steel |
| Warranty | 30 WASRANTY                             |
|          |                                         |