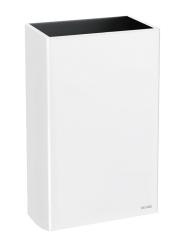

## Wall-mounted rectangular stainless steel bin, 20 litres

Ref. 510465W

Bin for paper towels and waste paper without lid

2024 UK public price excluding VAT: £130.51

## **DESCRIPTION**

Wall-mounted rectangular stainless steel bin, 20 litres - Ref. 510465W

Wall-mounted rectangular stainless steel bin for paper towels and waste paper.

Capacity: 20 litres.

White powder-coated 304 stainless steel.