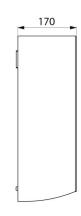

Design: the perfect partner for the paper towel dispenser ref. 510601P.

Stainless steel 0.8mm thick. Dimensions: 170 x 275 x 480mm.

Stainless steel bin with 30-year warranty.

## **TECHNICAL CHARACTERISTICS**

Wall-mounted rectangular stainless steel bin, 20 litres - Ref. 510465W

| Height   | 480mm                                   |
|----------|-----------------------------------------|
| Depth    | 170mm                                   |
| Width    | 275mm                                   |
| Finish   | White powder-coated 304 stainless steel |
| Warranty | 30 WASRANTY                             |
|          |                                         |