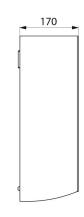

Design: the perfect partner for the paper towel dispenser ref. 510601P.

Stainless steel 0.8mm thick. Dimensions: 170 x 275 x 480mm.

Stainless steel bin with 30-year warranty.

Strong: 0.8mm thick stainless steel

## **TECHNICAL CHARACTERISTICS**

Wall-mounted rectangular stainless steel bin, 20 litres - Ref. 510465P

| Height   | 480mm                               |
|----------|-------------------------------------|
| Depth    | 170mm                               |
| Width    | 275mm                               |
| Finish   | Bright polished 304 stainless steel |
| Warranty | 30 EX                               |