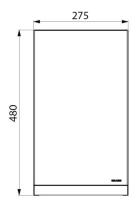

Design: the perfect partner for the paper towel dispenser ref. 510601P.

Stainless steel 0.8mm thick. Dimensions: 170 x 275 x 480mm.

Stainless steel bin with 30-year warranty.

Strong: 0.8mm thick stainless steel

## **TECHNICAL CHARACTERISTICS**

Wall-mounted rectangular stainless steel bin, 20 litres - Ref. 510465P

| Height   | 480mm                               |
|----------|-------------------------------------|
| Depth    | 170mm                               |
| Width    | 275mm                               |
| Finish   | Bright polished 304 stainless steel |
| Warranty | 30 EX                               |