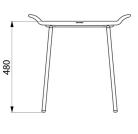

Solid anthracite seat made from high strength polymer.

Non-slip surface.

Good resistance to Betadine®.

304 stainless steel structure Ø 18 x 2mm.

Dimensions: 360 x 540 x 480mm.

Seat height: 480mm.

Tested to over 200kg. Maximum recommended user weight: 135kg.

## TECHNICAL CHARACTERISTICS

Be-Line® shower stool - Ref. 511418C

| Height   | 480mm                           |
|----------|---------------------------------|
| Depth    | 360mm                           |
| Width    | 540mm                           |
| Finish   | Polymer and 304 stainless steel |
| Warranty | 30g<br>WARRANTY                 |