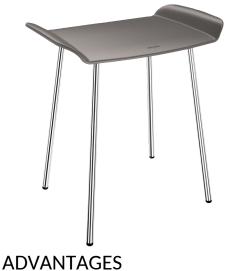

## **DESCRIPTION**

Be-Line® shower stool - Ref. 511418C

Be-Line® shower stool

Stool for disabled people and people with reduced mobility.

Wide model with ergonomic handles.

Suitable for intensive use in public places and hospitals.

Solid anthracite seat made from high strength polymer.

Non-slip surface.

Good resistance to Betadine®.

304 stainless steel structure Ø 18 x 2mm.

Dimensions: 360 x 540 x 480mm.

Seat height: 480mm.

Tested to over 200kg. Maximum recommended user weight: 135kg.

Grey plastic protective caps on feet. Shower stool with 30-year warranty.

Designer shower stool

Comfort: large, ergonomic seat

Tested to over 200kg