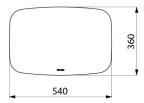

Solid anthracite seat made from high strength polymer.

Non-slip surface.

Good resistance to Betadine®.

304 stainless steel structure Ø 18 x 2mm.

Dimensions: 360 x 540 x 480mm.

Seat height: 480mm.

Tested to over 200kg. Maximum recommended user weight: 135kg.

## TECHNICAL CHARACTERISTICS

Be-Line® shower stool - Ref. 511418C

| Height   | 480mm                           |
|----------|---------------------------------|
| Depth    | 360mm                           |
| Width    | 540mm                           |
| Finish   | Polymer and 304 stainless steel |
| Warranty | 30g<br>WARRANTY                 |